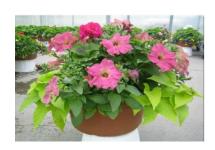

## All Orders Must Be Submitted By 4/13/18 Order Quantity

Victorian Baskets are grown in various flower and color combinations.

Each basket is a 14 inch container with a Zonal Geranium, a Trailing Petunia and an accent flower such as Ipomoea, Bidens, Scaveola or Lobelia.

We do not take specific variety or color combination orders - they are pulled as an assortment.

Order Minimum: 48 Baskets

Freight charges may apply depending on location in comparison to regular truck route. Call for a freight quote. Payment due when product received.