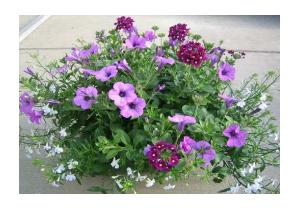

## All Orders Must Be Submitted By 4/13/18 Order Quantity

Victorian Baskets are grown in various flower and color combinations.

Each basket is a 14 inch container with a Zonal Geranium, a Trailing Petunia and an accent flower such as Ipomoea, Bidens, Scaveola or Lobelia.

We do not take specific variety or color combination orders - they are pulled as an assortment.

Order Minimum: 48 Baskets

Freight charges may apply depending on location in comparison to regular truck route. Call for a freight quote. Payment due when product received.