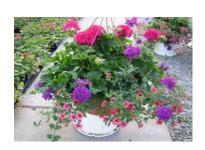

## All Orders Must Be Submitted By 4/13/18 Order Quantity

Victorian Baskets are grown in various flower and color combinations.

Each basket is a 14 inch container with a Zonal Geranium, a Trailing Petunia and an accent flower such as Ipomoea, Bidens, Scaveola or Lobelia.

We do not take specific variety or color combination orders - they are pulled as an assortment.

Order Minimum: 48 Baskets

Freight charges may apply depending on location in comparison to regular truck route. Call for a freight quote. Payment due when product received.